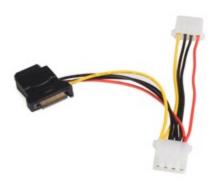

# SATA to LP4 Power Cable Adapter with 2 Additional LP4

StarTech ID: LP4SATAFM2L

The LP4SATAFM2L SATA to LP4 Power Cable, lets you power an IDE (LP4-connected) drive using a SATA power connector from the computer power supply. The adapter features two additional LP4 power connectors, offering the versatility to connect two additional (LP4 connected) drives (CD/DVD-ROM, HDD, etc.) using the same single connection to the computer power supply.

## **Technical Specifications**

Warranty Lifetime

Connector A 1 - SATA Power (15 pin) Plug

Connector B 3 - LP4 (4 pin; Molex Large Drive Power) Female

Color Black

Cable Length 153 mm [6 in] Shipping (Package) Weight 0 kg [0.1 lb]