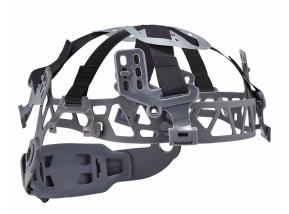

## SKULLERZ<sup>®</sup> 8988 SAFETY HELMET REPLACEMENT SUSPENSION

- EASY ON AND OFF Quickly attaches to 6 built-in mounting locations on the helmet shell
- BREATHABLE Maximizes airflow to keep the wearer cool
- SPECIFICALLY DESIGNED FOR SKULLERZ® SAFETY HELMETS

The Skullerz<sup>®</sup> 8992 Safety Helmet Replacement Suspension is designed for compatibility with Skullerz<sup>®</sup> Safety Helmets. This breathable safety helmet suspension easily attaches to six built-in mounting locations on the helmet shell for a secure fit. Does not include replacement top pad or sweatband.