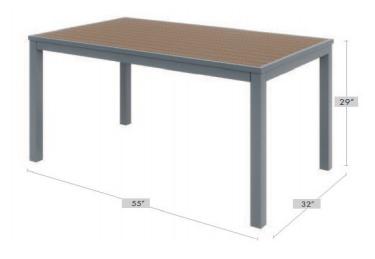

# Eveleen Collection Rectangle Table Specification

# Top:

Synthetic polymer wood slats are inserted into aluminum frame. Each piece measures  $2.5^{\circ}$  H x  $52.5^{\circ}$  W x  $.5^{\circ}$  D, with a total of 11 slats. The gap between slats is around  $.2^{\circ}$ . Available in Grey or Mocha tops.

## Frames:

Aluminum frame with fully welded apron. Legs are separate and secured to apron with (2) sock bolts per leg. The main tubing 2"x2". Assembly required.

<u>Frame Finishes:</u> Powder coating in White or Silver