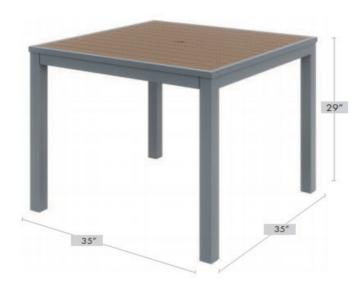

#### Tops:

Synthetic polymer wood slats are inserted into aluminum frame. Each piece measures 2.5" H x 33" W x .5" D, with a total of 12 slats. The gap between slats is around .2". A 1.9" umbrella hole is centered on the top, with a cover. Available in Grey or Mocha tops.

### Frames:

Aluminum frame with fully welded apron. Legs are separate and secured to apron with (2) sock bolts per leg. The main tubing 2"x2". Assembly required

### Frame Finishes:

Powder coating in White or Silver