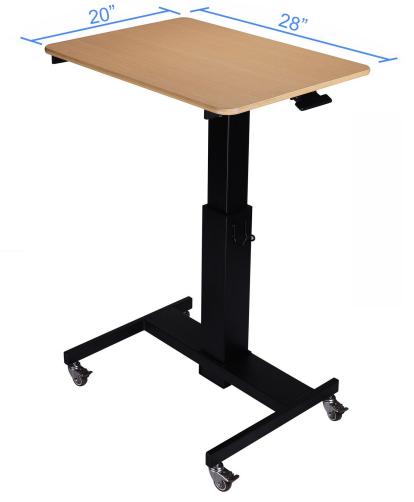

- Gas spring motion assist with side handles for easy height adjustment from 25.5" to 42" above floor, to optimize the ergonomic position for students of all heights.
- Helps kids concentrate while staying more physically active & less fidgety/restless.
- Stable, durable & versatile design is perfect for classroom or homeschool use.
- Attractive woodgrain desktop 28" wide x 20" depth with 20 lb. load rating - easily holds a laptop + monitor + books, etc.
- 2" lockable casters provide easy mobility & also function as stationary feet when locked use it anywhere at school or home.
- Optional MSD-BB book box fits under desktop.